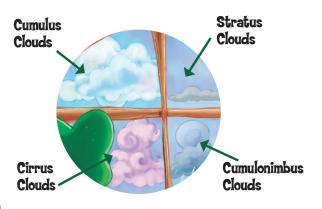

#### Step One: Cet your eye on the sky

Freddy hops outside to check the weather first thing each morning and so can you. Look or go outside and look for clues in the sky.

**Clouds:** Look up and notice what type of cloud is in the sky. Cumulus? Stratus? Cirrus? Cumulonimbus?

#### TYPES OF CLOUDS